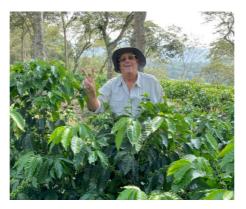

Beyond environmental sustainability, the farm actively supports the local community through education programs and healthcare facilities in Barberena, benefiting more than 30,000 families.

This washed coffee is a blend of Sarchimor, Marsellesa, and Catimor 5175, new varieties introduced at the farm. Like other Central American countries, Guatemala grades its coffee by altitude. This lot is classified as HB (Hard Bean), meaning it was grown between 1,200 and 1,300 masl. Once ripe coffee cherries are harvested and de-pulped, they are fermented, fully washed, and then dried on patios. The result is a balanced and clean cup.