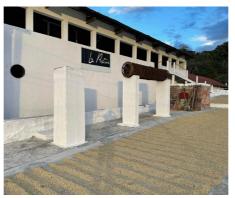

Beyond environmental sustainability, the farm actively supports the local community through education programs and healthcare facilities in Barberena, benefiting more than 30,000 families.

This washed coffee is a blend of Sarchimor, Marsellesa, and Catimor 5175, new varieties introduced at the farm. Like other Central American countries, Guatemala grades its coffee by altitude. This lot is classified as HB (Hard Bean), meaning it was grown between 1,200 and 1,300 masl. Once ripe coffee cherries are harvested and de-pulped, they are fermented, fully washed, and then dried on patios. The result is a balanced and clean cup.